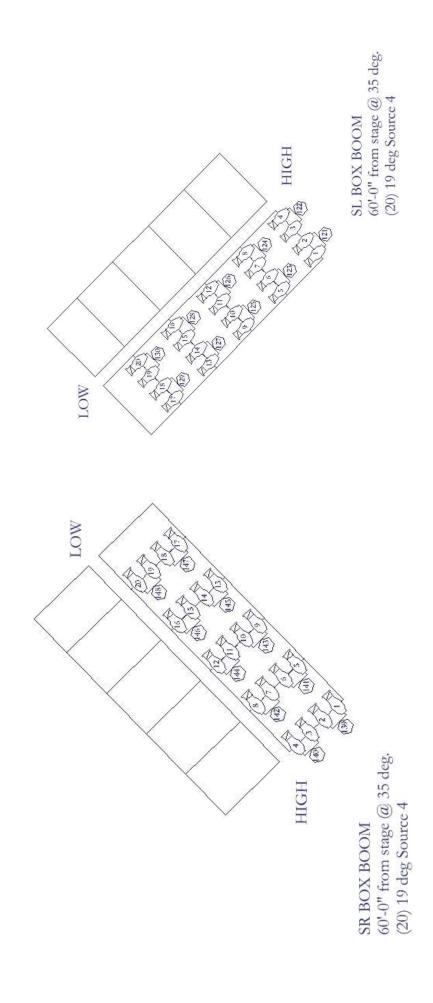

|
| Curtain Line to "King's Row" Center | 73'                                     |
| Curtain Line to Lighting Booth      | 110'                                    |
| Curtain Line to Box Booms           | 66'-3" at 35 deg angle from top pipe    |
|                                     | 55' from stage – Height 46'-3"          |
| Curtain Line to Box Booms Torm      | 55'-4" at 35 deg angle from top of pipe |
|                                     | 20'-10" from stage – Height 41'-8"      |

Revised March 2022 Page 27 of 44

# **AU-RENE LIGHTING PLOT**

An AutoCAD version of the complete plot is available upon request



Revised March 2022 Page 28 of 44







Revised March 2022 Page 29 of 44



Revised March 2022 Page **30** of **44** 



Revised March 2022 Page **31** of **44** 



Revised March 2022 Page **32** of **44** 





Revised March 2022 Page **33** of **44** 

# Au-Rene Light Ladders - Elevation View: (SL units shown)



Revised March 2022 Page **34** of **44** 

# **CIRCUIT LOCATIONS**

| CIRCUIT# | Location              | Notes                                |
|----------|-----------------------|--------------------------------------|
| 1-39     | Far catwalk           | #7-9 are 208v/20amp                  |
| 40-94    | Near catwalk          | #48-50, 75-77 are 208v/20amp         |
| 95-120   | Mezz. Rail/Balc. Rail | #94-95 are 208v/30 amp               |
| 121-130  | Box Boom SL           |                                      |
|          | Box Seat SL           |                                      |
|          | Box Seat SR           |