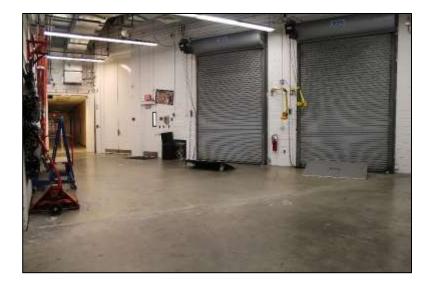

# **LOADING DOCK**

The Au-Rene loading dock located on the Northwest corner of the building at S.W. 7<sup>th</sup> Ave. and SW 2<sup>nd</sup> St. There are two loading bays. Loading Dock is 4' high and doors are 8'w x 12'h with 1,185 square feet of receiving area. Doors from receiving area to the stage are 11'-9" x 14'-0". Bus & Truck shore power is available. Only one truck or bus can remain in the loading dock after load in. Two trucks and/or busses are allowed to park in the Northeast corner of the North Lot after load in. Please discuss Bus & Truck parking with Production during the advance process.