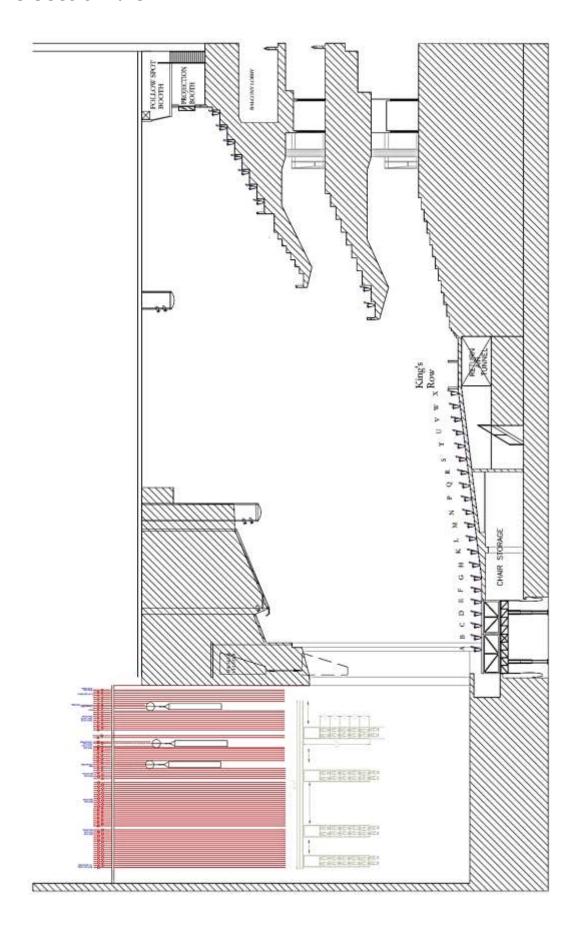

# **Au-Rene Section View**

Revised March 2022 Page **15** of **44** 

## RIGGING SPECIFICATIONS

Counter weight system is a single purchase under-hung with 87 hand operated line sets and two operating positions available. One position is located on stage level and the second is located 33' above stage right deck. The grid is a Purlin Grid. Wells are located 5'-5", 16'5", 27'5", and 38'-5" L/R of center.

| LINE SETS AVAILIBLE    | 86 (6" on center)               |
|------------------------|---------------------------------|
| GRID HEIGHT            | 90'                             |
| TRAVEL DISTANCE        | 84'3" (From "pipe in" position) |
| MAX WEIGHT PER ARBOR   | 1,800 lbs                       |
| TOTAL WEIGHT AVAILIBLE | 25,000 lbs                      |
| LENGTH OF BATTENS      | 63'                             |
| DIAMETER OF BATTENS    | 2"                              |

#### **OBSTACLES**

Line set #I has a hard portal header and line set #2 has a set of adjustable hard portal legs. Portal header and legs are permanent and cannot be removed. Use line set #3 as first available.

# **Orchestra Shell Ceilings**

There are three permanent orchestra shell ceiling panels; the first is located between line sets #9 & #10. The second is located between line sets #24A & #25. And the third is located on line set #36. Line sets #9, 10, 24A, 25, and 37 have limited out trims (around 60') due to proximity of orchestra shell ceilings. Avoid using these line sets for working pieces if possible. See line schedule for more out trim information.

#### **House Curtain**

The Au-Rene house curtain is motorized and operated at a maximum of 180 feet per minute, minimum 40 feet per minute, two halves with a three foot overlap. It is located 6" upstage from smoke pocket. The house curtain is permanent and cannot be shifted to another pipe or removed.