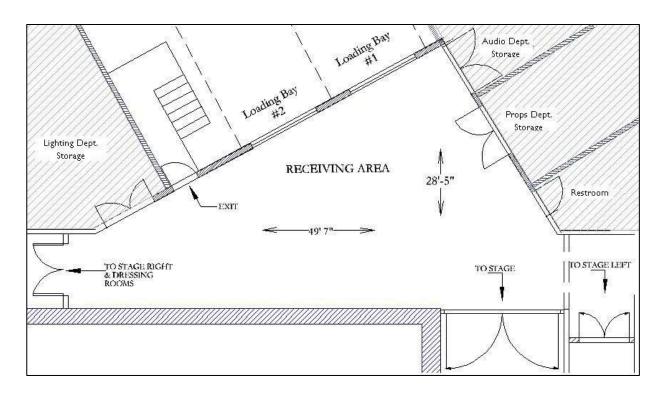

# **LOADING DOCK**

The Au-Rene loading dock located on the Northwest corner of the building at S.W. 7<sup>th</sup> Ave. and SW 2<sup>nd</sup> St. There are two loading bays. Loading Dock is 4' high and doors are 8'w x 12'h with 1,185 square feet of receiving area. Doors from receiving area to the stage are 11'-9" x 14'-0". Bus & Truck shore power is available. Only one truck or bus can remain in the loading dock after load in. Two trucks and/or busses are allowed to park in the Northeast corner of the North Lot after load in. Please discuss Bus & Truck parking with Production during the advance process.