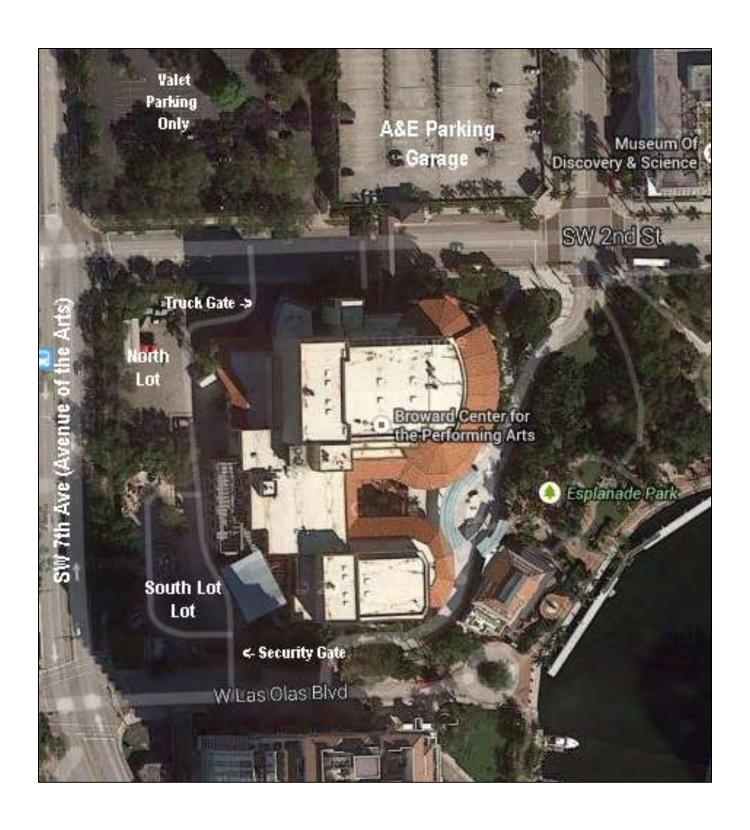

# **Broward Center for the Performing Arts - Site Plan**

**Broward Center for the Performing Arts - Aerial View** 

Revised March 2022 Page **7** of **44** 

Revised March 2022 Page 8 of 44

# **LOADING DOCK**

The Au-Rene loading dock located on the Northwest corner of the building at S.W. 7<sup>th</sup> Ave. and SW 2<sup>nd</sup> St. There are two loading bays. Loading Dock is 4' high and doors are 8'w x 12'h with 1,185 square feet of receiving area. Doors from receiving area to the stage are 11'-9" x 14'-0". Bus & Truck shore power is available. Only one truck or bus can remain in the loading dock after load in. Two trucks and/or busses are allowed to park in the Northeast corner of the North Lot after load in. Please discuss Bus & Truck parking with Production during the advance process.