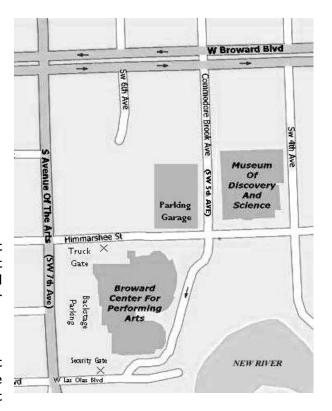

# **MAP & DIRECTIONS**

The Broward Center is conveniently located in the Riverwalk Arts & Entertainment District in downtown Fort Lauderdale, equidistant between Dade and Palm Beach Counties and can be reached by several routes.

#### South Security Gate:

From Broward Blvd., turn South onto SW 7<sup>th</sup> Ave. Turn left at West Las Olas Blvd. (the second light). Take an immediate left into the backstage lot security gate. If you have a key card, hold it up to the reader and the gate will open -OR- push the buzzer to contact guard.

#### North Gate (trucks and buses):

From Broward Blvd. turn south onto SW 5<sup>th</sup> Ave. Turn right at Second Street (Himmarshee St.) The gate entrance to the backstage lot is on your left. Push the buzzer to contact security.

# To Parking Garage and Valet:

From Broward Blvd., turn South onto SW 5<sup>th</sup> Avenue. The Arts and Science Parking Garage is on the immediate right, or, proceed straight ahead, cross Second St. (Himmarshee St.) and continue to the top of the hill for valet service.

# From Ft. Lauderdale International Airport

Take the "USI / Federal Highway Northbound" exit out of the Airport. Travel North on USI to SE 17th Street Causeway. Turn left (West) and go to SW 4th Avenue and turn right (North). SW 4th Avenue will become SW 7th Avenue at the bridge. Go over the bridge, turn right at West Las Olas Blvd. Take an immediate left into the backstage lot security gate, push the buzzer to contact guard. OR proceed to 2<sup>nd</sup> light, turn right and use either North Lot, Garage, or Valet as described above.

#### GPS Addresses (not valid mail addresses!)

#### **South Security Gate**

641 West Las Olas Blvd. Ft. Lauderdale, FL 33312

#### North Gate (Trucks & Buses)

582 SW 2<sup>nd</sup> Street Ft. Lauderdale, FL 33312