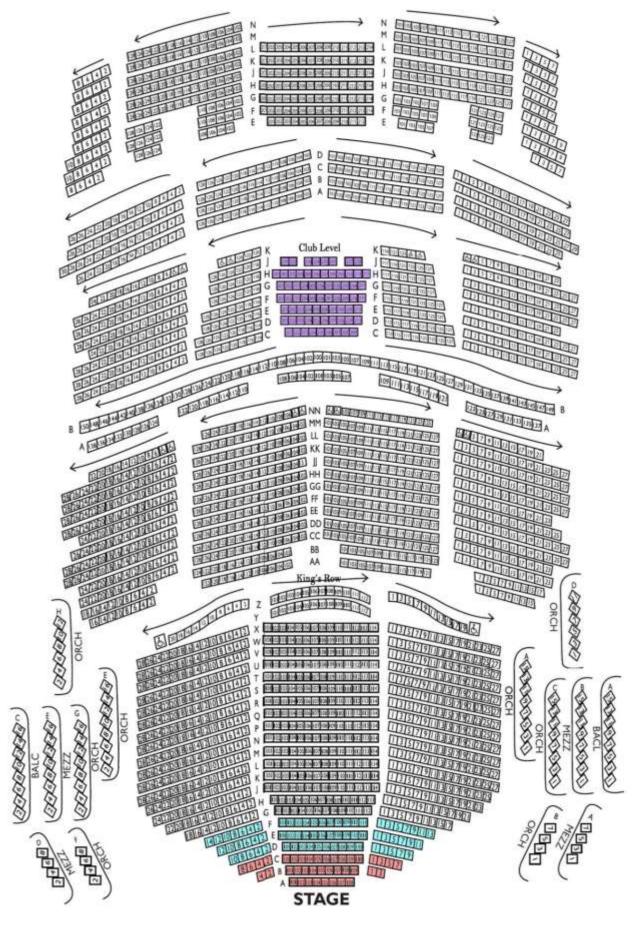

# **SEATING INFORMATION AND CAPACITY**

The maximum seating capacity is 2658 seats

# Orchestra Level Total - 1556 seats

| Lower Orchestra Level (No Seat Holds) | Rows A – Z    | 820 seats  |
|---------------------------------------|---------------|------------|
| Upper Orchestra Level (No Seat Holds) | Rows AA – NN  | 674 seats  |
| Orchestra Box Seats                   | Box A – H     | 30 seats   |
| Standing Room                         | Behind Row NN | 32 "seats" |

#### **Potential Tech Kills**

| Stairs directly into audience          | Remove row B seats 2-4 & I-3    | 4 seats lost   |
|----------------------------------------|---------------------------------|----------------|
| Half Pit Configuration                 | Remove Rows A – C               | 39 seats lost  |
| Full Pit / Full Thrust Configuration   | Remove Rows A – F               | 107 seats lost |
| Kings Rows Center / Sound Mix Position | Remove Center Rows Y – Z        | 24 seats lost  |
| Kings Row Left                         | Remove House Left Row Y I – 27  | 12 seats lost  |
| Kings Row Right                        | Remove House Right Row Y 2 – 28 | 12 seats lost  |

# **Mezzanine Level Total – 504 seats**

| Mezzanine Club Section | Row C – J      | 71 seats  |
|------------------------|----------------|-----------|
| Mezzanine Level        | Rows A – K     | 409 seats |
| Mezzanine Box Seats    | Box A, B, D, E | 24 seats  |

# Balcony Level Total – 630

| Balcony Level | Rows A – N | 614 seats           |
|---------------|------------|---------------------|
| Balcony Box   | Box A & C  | <pre>16 seats</pre> |

Revised March 2022 Page **10** of **44** 

# **Au-Rene Seating Chart**

Revised March 2022 Page **11** of **44** 