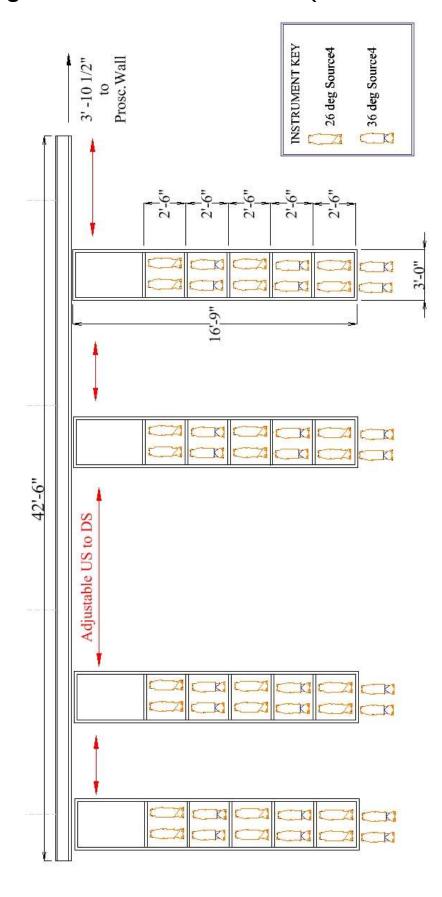

# **Orchestra Shell Ceilings**

There are three permanent orchestra shell ceiling panels; the first is located between line sets #9 & #10. The second is located between line sets #24A & #25. And the third is located on line set #36. Line sets #9, 10, 24A, 25, and 37 have limited out trims (around 60') due to proximity of orchestra shell ceilings. Avoid using these line sets for working pieces if possible. See line schedule for more out trim information.