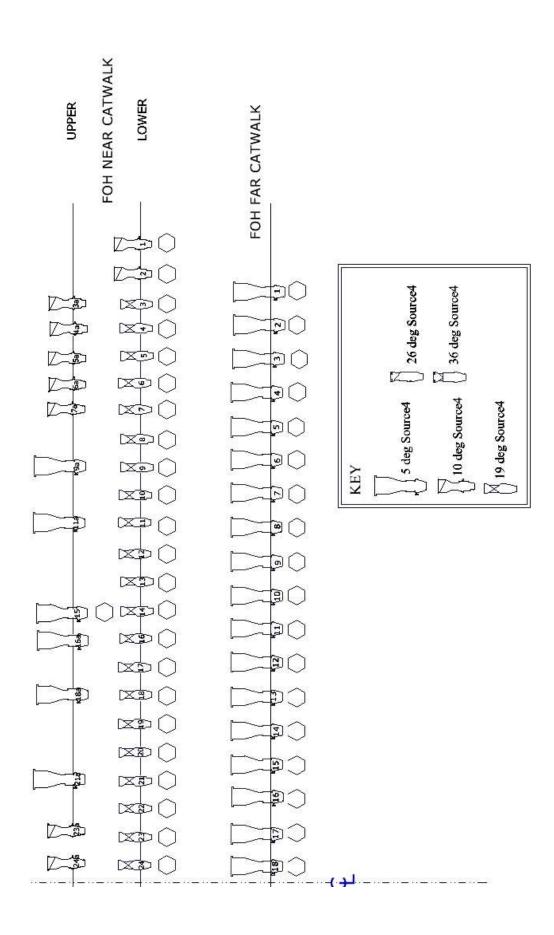

|
|                                     | Height 78'-4''                          |
| Curtain Line to "King's Row" Center | 73'                                     |
| Curtain Line to Lighting Booth      | 110'                                    |
| Curtain Line to Box Booms           | 66'-3" at 35 deg angle from top pipe    |
|                                     | 55' from stage – Height 46'-3"          |
| Curtain Line to Box Booms Torm      | 55'-4" at 35 deg angle from top of pipe |
|                                     | 20'-10" from stage – Height 41'-8"      |

Revised March 2022 Page 27 of 44

# **AU-RENE LIGHTING PLOT**

An AutoCAD version of the complete plot is available upon request



Revised March 2022 Page 28 of 44







Revised March 2022 Page 29 of 44



Revised March 2022 Page **30** of **44** 



Revised March 2022 Page **31** of **44** 



Revised March 2022 Page **32** of **44** 





Revised March 2022 Page **33** of **44** 

# Au-Rene Light Ladders - Elevation View: (SL units shown)



Revised March 2022 Page **34** of **44** 

# **CIRCUIT LOCATIONS**

| CIRCUIT# | Location              | Notes                                |
|----------|-----------------------|--------------------------------------|
| 1-39     | Far catwalk           | #7-9 are 208v/20amp                  |
| 40-94    | Near catwalk          | #48-50, 75-77 are 208v/20amp         |
| 95-120   | Mezz. Rail/Balc. Rail | #94-95 are 208v/30 amp               |
| 121-130  | Box Boom SL           |                                      |
|          | Box Seat SL