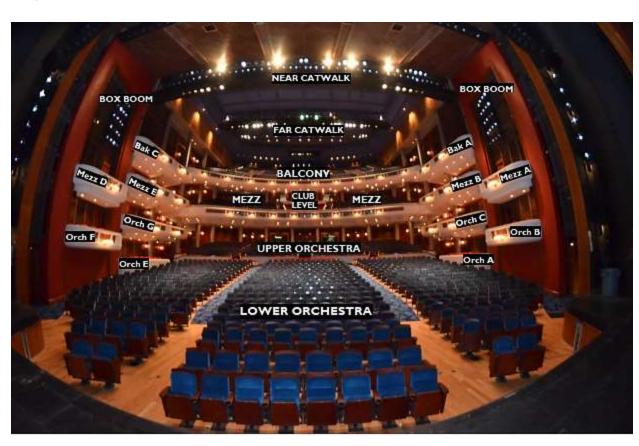

# **SEATING INFORMATION AND CAPACITY**

The maximum seating capacity is 2658 seats

# Orchestra Level Total - 1556 seats

| Lower Orchestra Level (No Seat Holds) | Rows A – Z    | 820 seats  |
|---------------------------------------|---------------|------------|
| Upper Orchestra Level (No Seat Holds) | Rows AA – NN  | 674 seats  |
| Orchestra Box Seats                   | Box A – H     | 30 seats   |
| Standing Room                         | Behind Row NN | 32 "seats" |

# **Mezzanine Level Total – 504 seats**

| Mezzanine Club Section | Row C – J      | 71 seats  |
|------------------------|----------------|-----------|
| Mezzanine Level        | Rows A – K     | 409 seats |
| Mezzanine Box Seats    | Box A, B, D, E | 24 seats  |

# Balcony Level Total – 630

| Balcony Level | Rows A – N | 614 seats           |
|---------------|------------|---------------------|
| Balcony Box   | Box A & C  | <pre>16 seats</pre> |

Revised March 2022 Page **10** of **44** 