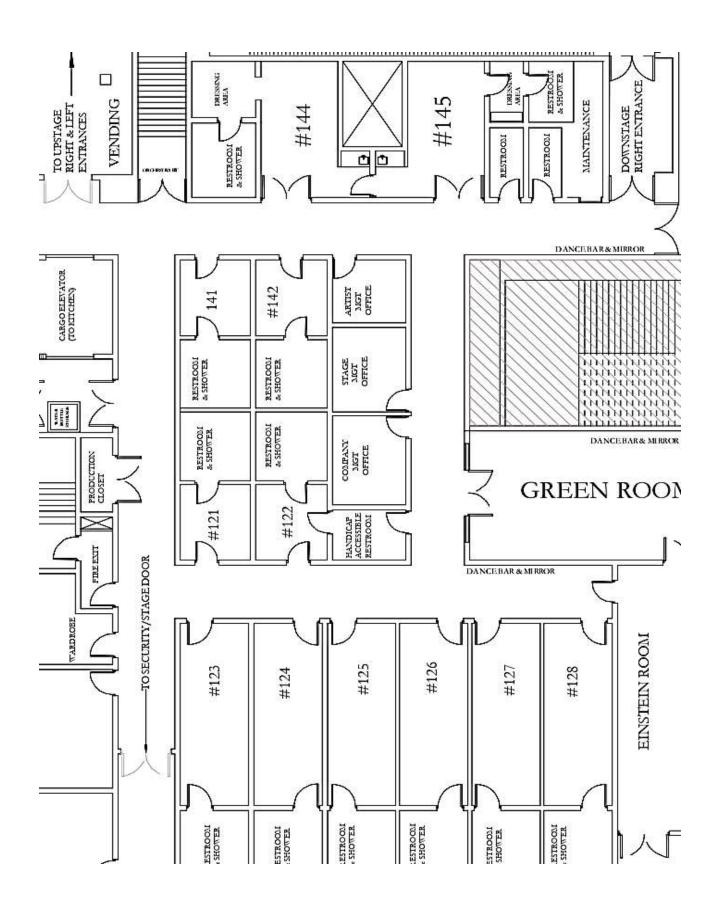

re forty-one feet tall, 20' -9" across, and 8'-6" deep; the two side units have double doors built in to allow entrances on both sides of the stage, just above the proscenium. Once the shell units are placed, pre-hung ceiling units are flown in to complete the shell. When completely assembled, the shell is architecturally consistent with the rest of the hall. The shell units are designed to play in one of two configurations:

Shallow Setting which is 17' deep and 39' wide at the rear, with entrance doors DL and DR. Deep Setting which is 26' deep, and 39' wide at the rear, with entrance doors DL and DR.

Revised March 2022 Page **37** of **44** 





The orchestra shell in shallow configuration with full thrust stage.

Revised March 2022 Page **38** of **44** 

# **AU-RENE BACKSTAGE MAP**



Revised March 2022 Page **39** of **44** 

# **DRESSING ROOMS**

All dressing rooms are located off stage right. All rooms are equipped with showers, toilets, mirrors and chairs. Rooms 144-145 are the Star/Soloist dressing rooms with a small reception area, wet bar and private bath. Rooms 121-122, and rooms 141-142 can accommodate 2-4 people, rooms 123-128 can accommodate 8-10 people. Dressing Room #122 has a door connecting directly to the ADA compliant restroom; this door is locked unless an ADA compliant dressing room is requested. See dressing map on the page 36 for location.

| Dressing Room #     | Suggested Capacity           | Dimensions         |
|---------------------|------------------------------|--------------------|
| Room #121           | 2 - 4 people                 | 9'