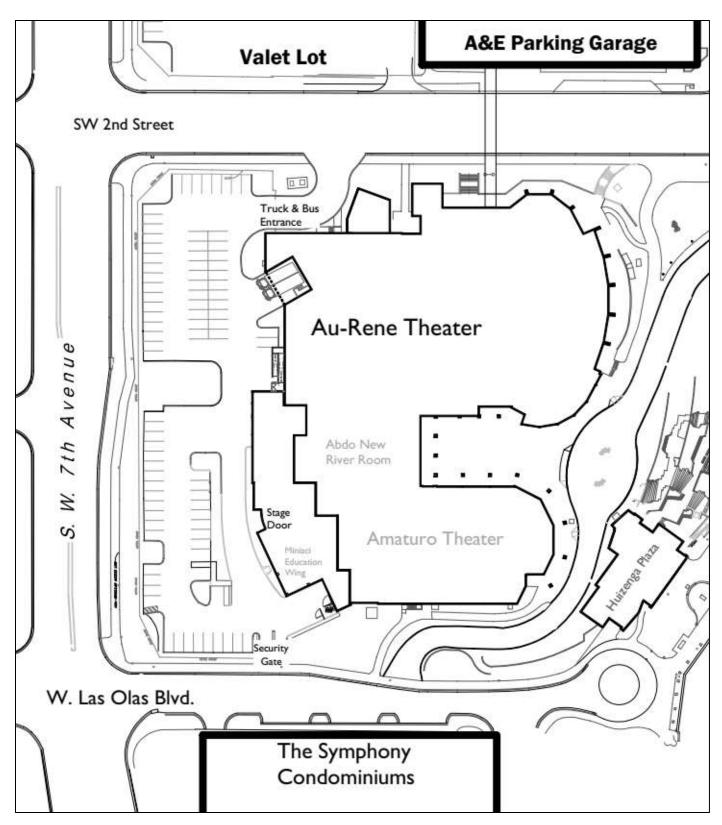

# **Broward Center for the Performing Arts - Site Plan**

**Broward Center for the Performing Arts - Aerial View** 

Revised March 2022 Page **7** of **44** 

Revised March 2022 Page 8 of 44

# **LOADING DOCK**

The Au-Rene loading dock located on the Northwest corner of the building at S.W. 7<sup>th</sup> Ave. and SW 2<sup>nd</sup> St. There are two loading bays. Loading Dock is 4' high and doors are 8'w x 12'h with 1,185 square feet of receiving area. Doors from receiving area to the stage are 11'-9" x 14'-0". Bus & Truck shore power is available. Only one truck or bus can remain in the loading dock after load in. Two trucks and/or busses are allowed to park in the Northeast corner of the North Lot after load in. Please discuss Bus & Truck parking with Production during the advance process.