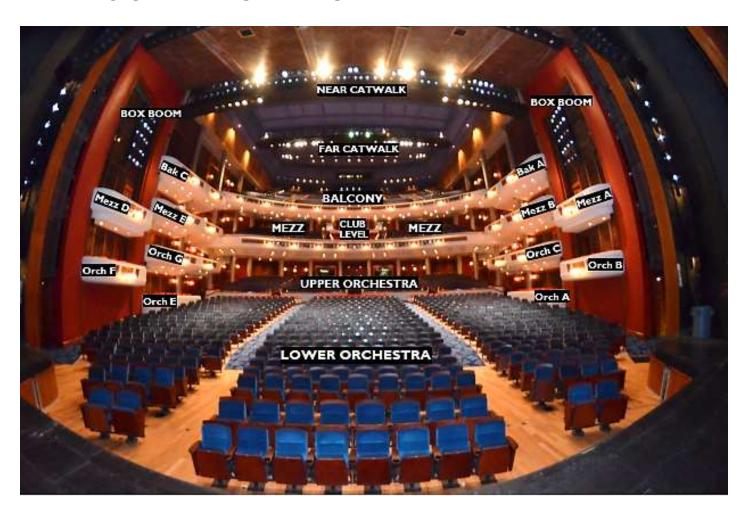

# **SEATING INFORMATION AND CAPACITY**

The maximum seating capacity is 2658 seats

# Orchestra Level Total - 1556 seats

| Lower Orchestra Level (No Seat Holds) | Rows A – Z    | 820 seats  |
|---------------------------------------|---------------|------------|
| Upper Orchestra Level (No Seat Holds) | Rows AA – NN  | 674 seats  |
| Orchestra Box Seats                   | Box A – H     | 30 seats   |
| Standing Room                         | Behind Row NN | 32 "seats" |

#### **Potential Tech Kills**

| Stairs directly into audience          | Remove row B seats 2-4 & I-3    | 4 seats lost   |
|----------------------------------------|---------------------------------|----------------|
| Half Pit Configuration                 | Remove Rows A – C               | 39 seats lost  |
| Full Pit / Full Thrust Configuration   | Remove Rows A – F               | 107 seats lost |
| Kings Rows Center / Sound Mix Position | Remove Center Rows Y – Z        | 24 seats lost  |
| Kings Row Left                         | Remove House Left Row Y I – 27  | 12 seats lost  |
| Kings Row Right                        | Remove House Right Row Y 2 – 28 | 12 seats lost  |

# **Mezzanine Level Total – 504 seats**

| Mezzanine Club Section | Row C – J      | 71 seats  |
|------------------------|----------------|-----------|
| Mezzanine Level        | Rows A – K     | 409 seats |
| Mezzanine Box Seats    | Box A, B, D, E | 24 seats  |

# Balcony Level Total – 630

| Balcony Level | Rows A – N | 614 seats           |
|---------------|------------|---------------------|
| Balcony Box   | Box A & C  | <pre>16 seats</pre> |

Revised March 2022 Page **10** of **44** 

# **Au-Rene Seating Chart**

Revised March 2022 Page **11** of **44** 