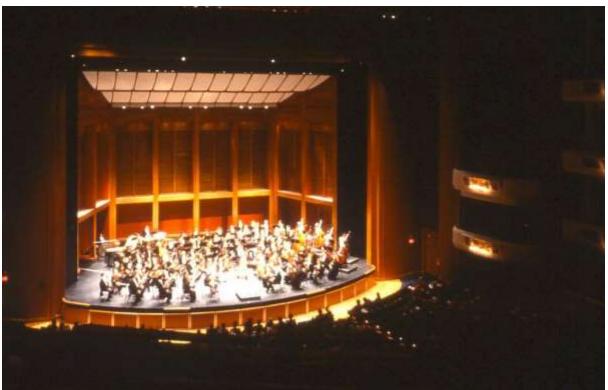

# **Orchestra Shell Ceilings**

There are three permanent orchestra shell ceiling panels; the first is located between line sets #9 & #10. The second is located between line sets #24A & #25. And the third is located on line set #36. Line sets #9, 10, 24A, 25, and 37 have limited out trims (around 60') due to proximity of orchestra shell ceilings. Avoid using these line sets for working pieces if possible. See line schedule for more out trim information.