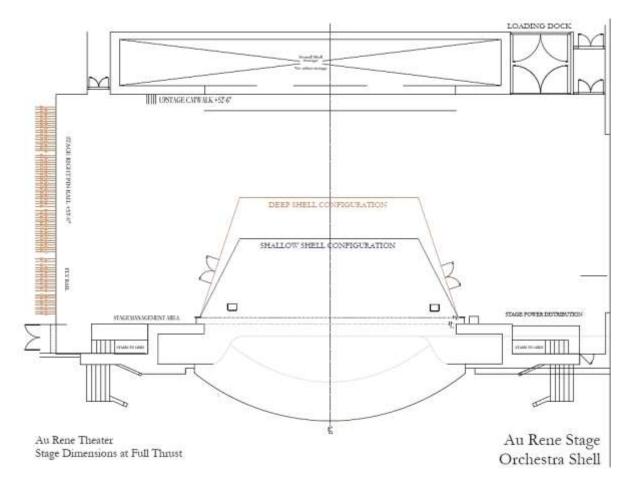

#### **ORCHESTRA PIT / STAGE THRUST**

The Orchestra Pit is a Spira-lift in two sections. The pit can be configured as Half Thrust, Full Seating, Full Pit, or Half Pit.

| APRON                                          |              |
|------------------------------------------------|--------------|
| From Plaster Line                              | 2'-7''       |
| From House Curtain                             | 3'-10"       |
| FULL THRUST                                    |              |
| From Plaster Line                              | 21'          |
| From House Curtain                             | 22'-6"       |
| HALF THRUST                                    |              |
| From Plaster Line                              | 21'          |
| From House Curtain                             | 22'-6"       |
| HEIGHT OF STAGE (Seating level to stage level) | 3'-6"        |
| FULL PIT OPENING (Stage edge to DS pit wall)   | 18'-9" D     |
| Overall Dimensions (including pit under-hang)  | 25' × 52'    |
| Approximate Capacity of Musicians              | 62 musicians |
| HALF PIT OPENING (Stage edge to DS pit wall)   | 10'-9" D     |
| Overall Dimensions (including pit under-hang)  | 17'-52'      |
| Approximate Capacity of Musicians              | 41 Musicians |
| HEIGHT OF PIT (Pit level to stage level)       | 9'           |
| HEIGHT OF STAGE (Seating level to stage level) | 3'-6"        |
| PIT UNDER-HANG                                 | 6'           |

# AU-RENE STAGE: FULL SEATING

Revised March 2022 Page **13** of **44** 

Revised March 2022 Page **14** of **44** 

# **Au-Rene Section View**

Revised March 2022 Page **15** of **44** 