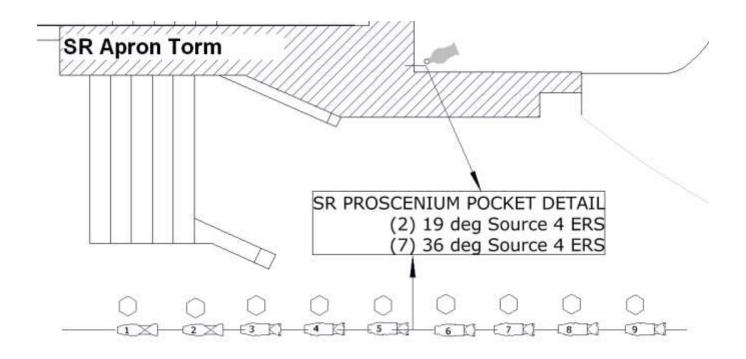

ter | 73'                                     |
| Curtain Line to Lighting Booth      | 110'                                    |
| Curtain Line to Box Booms           | 66'-3" at 35 deg angle from top pipe    |
|                                     | 55' from stage – Height 46'-3"          |
| Curtain Line to Box Booms Torm      | 55'-4" at 35 deg angle from top of pipe |
|                                     | 20'-10" from stage – Height 41'-8"      |

Revised March 2022 Page 27 of 44

# **AU-RENE LIGHTING PLOT**

An AutoCAD version of the complete plot is available upon request



Revised March 2022 Page 28 of 44







Revised March 2022 Page 29 of 44



Revised March 2022 Page **30** of **44** 



Revised March 2022 Page **31** of **44** 



Revised March 2022 Page **32** of **44** 





Revised March 2022 Page **33** of **44** 

# Au-Rene Light Ladders - Elevation View: (SL units shown)



Revised March 2022 Page **34** of **44** 

# **CIRCUIT LOCATIONS**

| CIRCUIT# | Location              | Notes                                |
|----------|-----------------------|--------------------------------------|
| 1-39     | Far catwalk           | #7-9 are 208v/20amp                  |
| 40-94    | Near catwalk          | #48-50, 75-77 are 208v/20amp         |
| 95-120   | Mezz. Rail/Balc. Rail | #94-95 are 208v/30 amp               |
| 121-130  | Box Boom SL           |                                      |
|          | Box Seat SL           |                                      |
|          | Box Seat SR           |                                      |
| 140-149  | Bo