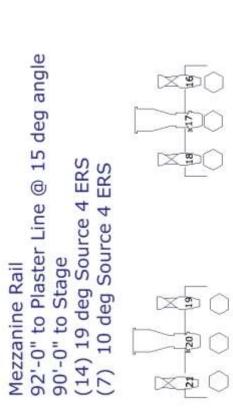

| 92'-6" from stage                       |
|                                     | Height 78'-4''                          |
| Curtain Line to "King's Row" Center | 73'                                     |
| Curtain Line to Lighting Booth      | 110'                                    |
| Curtain Line to Box Booms           | 66'-3" at 35 deg angle from top pipe    |
|                                     | 55' from stage – Height 46'-3"          |
| Curtain Line to Box Booms Torm      | 55'-4" at 35 deg angle from top of pipe |
|                                     | 20'-10" from stage – Height 41'-8"      |

Revised March 2022 Page 27 of 44

# **AU-RENE LIGHTING PLOT**

An AutoCAD version of the complete plot is available upon request



Revised March 2022 Page 28 of 44







Revised March 2022 Page 29 of 44



Revised March 2022 Page **30** of **44** 



Revised March 2022 Page **31** of **44** 



Revised March 2022 Page **32** of **44** 





Revised March 2022 Page **33** of **44** 

# Au-Rene Light Ladders - Elevation View: (SL units shown)



Revised March 2022 Page **34** of **44** 

# **CIRCUIT LOCATIONS**

| CIRCUIT# | Location              | Notes                                |
|----------|-----------------------|--------------------------------------|
| 1-39     | Far catwalk           | #7-9 are 208v/20amp                  |
| 40-94    | Near catwalk          | #48-50, 75-77 are 208v/20amp         |
| 95-120   | Mezz. Rail/Balc. Rail | #94-95 are 208v/30 amp               |
| 121-130  | Box Boom SL           |