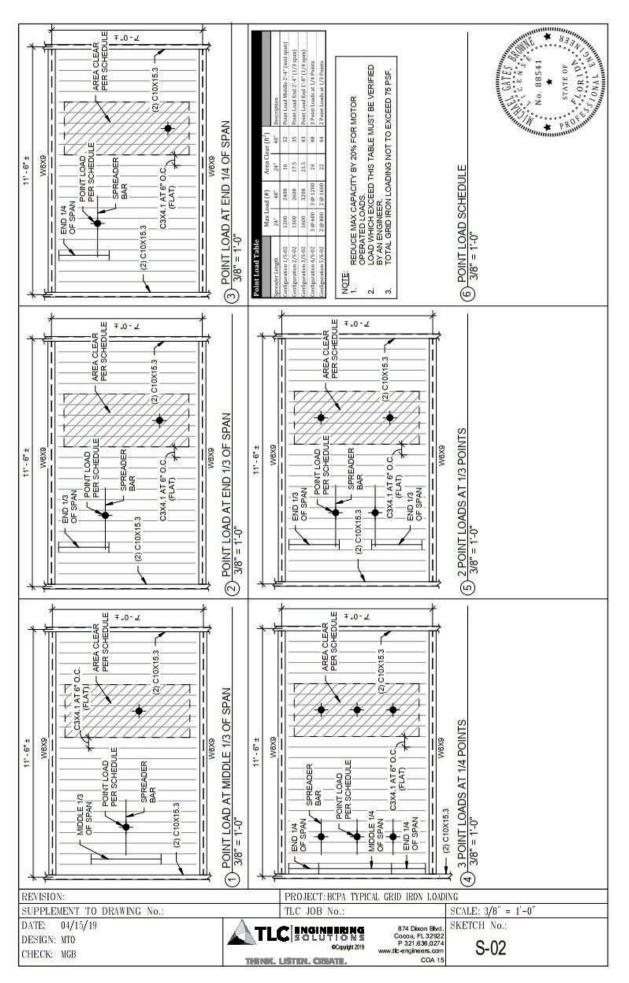

## RIGGING SPECIFICATIONS

Counter weight system is a single purchase under-hung with 87 hand operated line sets and two operating positions available. One position is located on stage level and the second is located 33' above stage right deck. The grid is a Purlin Grid. Wells are located 5'-5", 16'5", 27'5", and 38'-5" L/R of center.

| LINE SETS AVAILIBLE    | 86 (6" on center)               |
|------------------------|---------------------------------|
| GRID HEIGHT            | 90'                             |
| TRAVEL DISTANCE        | 84'3" (From "pipe in" position) |
| MAX WEIGHT PER ARBOR   | 1,800 lbs                       |
| TOTAL WEIGHT AVAILIBLE | 25,000 lbs                      |
| LENGTH OF BATTENS      | 63'                             |
| DIAMETER OF BATTENS    | 2"                              |