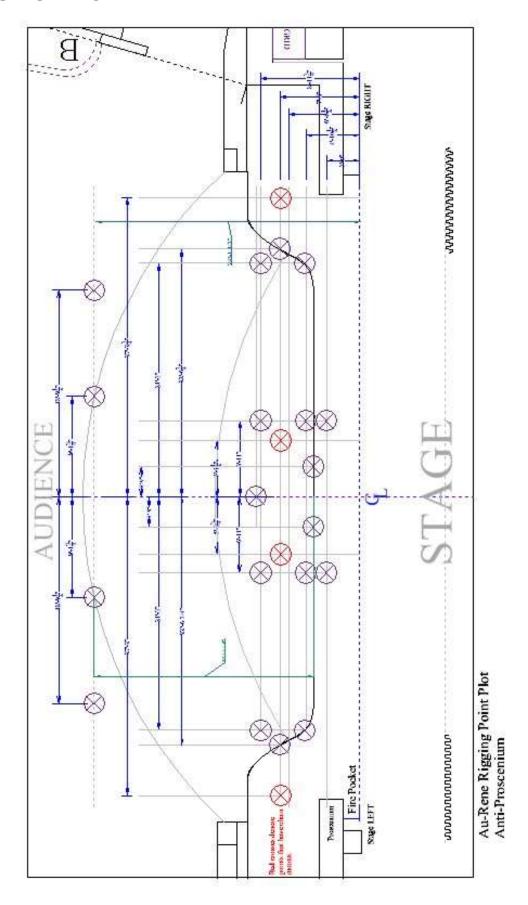

## RIGGING SPECIFICATIONS

Counter weight system is a single purchase under-hung with 87 hand operated line sets and two operating positions available. One position is located on stage level and the second is located 33' above stage right deck. The grid is a Purlin Grid. Wells are located 5'-5", 16'5", 27'5", and 38'-5" L/R of center.

| LINE SETS AVAILIBLE    | 86 (6" on center)               |
|------------------------|---------------------------------|
| GRID HEIGHT            | 90'                             |
| TRAVEL DISTANCE        | 84'3" (From "pipe in" position) |
| MAX WEIGHT PER ARBOR   | 1,800 lbs                       |
| TOTAL WEIGHT AVAILIBLE | 25,000 lbs                      |
| LENGTH OF BATTENS      | 63'                             |
| DIAMETER OF BATTENS    | 2"                              |

#### **OBSTACLES**

Line set #I has a hard portal header and line set #2 has a set of adjustable hard portal legs. Portal header and legs are permanent and cannot be removed. Use line set #3 as first available.

# **Orchestra Shell Ceilings**

There are three permanent orchestra shell ceiling panels; the first is located between line sets #9 & #10. The second is located between line sets #24A & #25. And the third is located on line set #36. Line sets #9, 10, 24A, 25, and 37 have limited out trims (around 60') due to proximity of orchestra shell ceilings. Avoid using these line sets for working pieces if possible. See line schedule for more out trim information.

#### **House Curtain**

The Au-Rene house curtain is motorized and operated at a maximum of 180 feet per minute, minimum 40 feet per minute, two halves with a three foot overlap. It is located 6" upstage from smoke pocket. The house curtain is permanent and cannot be shifted to another pipe or removed.