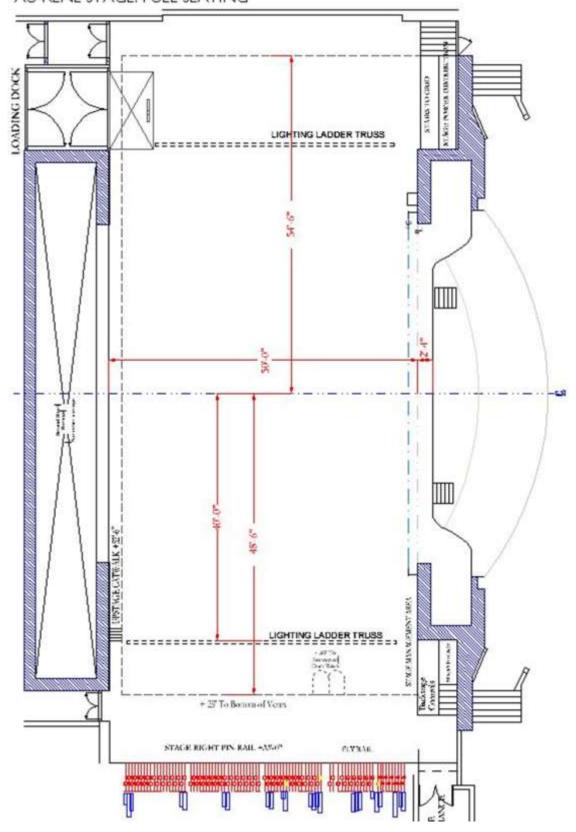

# **STAGE SPECIFICATIONS**

STAGE FLOOR is a semi sprung floor with double layer tongue and groove plywood on aluminum sleepers over rubber blocks, and finished with black Stagelam<sup>®</sup>. The rubber blocks are surrounded by a steel channel which limits over-decompression. Any damage to floor incurred by a production must be restored at conclusion. Both Thrust configurations are curved; measurements given are long the centerline.

| HEIGHT OF GRID                      | 90'                      |
|-------------------------------------|--------------------------|
| HEIGHT OF PROSCENIUM                | 40'-4''                  |
| WIDTH OF PROSCENIUM                 | 55'                      |
| HEIGHT OF GALLERIES                 |                          |
| Upper Loading Gallery               | 79' (Top reach 89'-10")  |
| Upper Operating Gallery/Pin Rail SR | 37' (Catwalk is 32'-7'') |
| Pin Rail SL                         | 55' (Catwalk is 50'-7'') |
| Upstage Catwalk                     | 50'                      |
| Floor Level Operating Rail SR       | Stage Level              |
| DEPTH OF STAGE (From Plaster Line)  | 50'                      |
| WIDTH OF STAGE                      | 117'                     |
| Width of Stage - Center to SR       | 56'                      |
| Width of Stage - Center to SL       | 61'                      |
| Center Stage to Pin Rail SR         | 41'                      |
| Center Stage to Pin Rail SL         | 46'                      |

#### **ORCHESTRA PIT / STAGE THRUST**

The Orchestra Pit is a Spira-lift in two sections. The pit can be configured as Half Thrust, Full Seating, Full Pit, or Half Pit.

| APRON                                          |              |
|------------------------------------------------|--------------|
| From Plaster Line                              | 2'-7''       |
| From House Curtain                             | 3'-10"       |
| FULL THRUST                                    |              |
| From Plaster Line                              | 21'          |
| From House Curtain                             | 22'-6"       |
| HALF THRUST                                    |              |
| From Plaster Line                              | 21'          |
| From House Curtain                             | 22'-6"       |
| HEIGHT OF STAGE (Seating level to stage level) | 3'-6"        |
| FULL PIT OPENING (Stage edge to DS pit wall)   | 18'-9" D     |
| Overall Dimensions (including pit under-hang)  | 25' × 52'    |
| Approximate Capacity of Musicians              | 62 musicians |
| HALF PIT OPENING (Stage edge to DS pit wall)   | 10'-9" D     |
| Overall Dimensions (including pit under-hang)  | 17'-52'      |
| Approximate Capacity of Musicians              | 41 Musicians |
| HEIGHT OF PIT (Pit level to stage level)       | 9'           |
| HEIGHT OF STAGE (Seating level to stage level) | 3'-6"        |
| PIT UNDER-HANG                                 | 6'           |

# AU-RENE STAGE: FULL SEATING

Revised March 2022 Page **13** of **44** 

Revised March 2022 Page **14** of **44** 