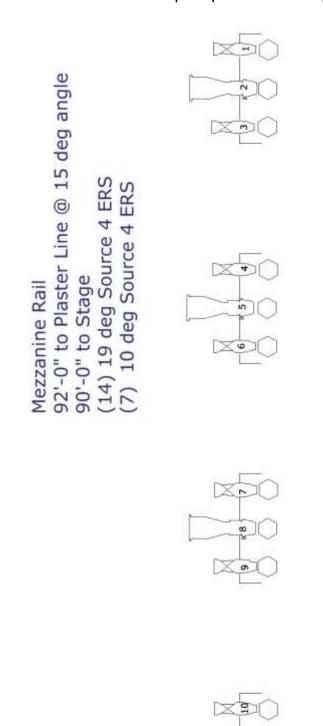

## RIGGING SPECIFICATIONS

Counter weight system is a single purchase under-hung with 87 hand operated line sets and two operating positions available. One position is located on stage level and the second is located 33' above stage right deck. The grid is a Purlin Grid. Wells are located 5'-5", 16'5", 27'5", and 38'-5" L/R of center.

| LINE SETS AVAILIBLE    | 86 (6" on center)               |
|------------------------|---------------------------------|
| GRID HEIGHT            | 90'                             |
| TRAVEL DISTANCE        | 84'3" (From "pipe in" position) |
| MAX WEIGHT PER ARBOR   | 1,800 lbs                       |
| TOTAL WEIGHT AVAILIBLE | 25,000 lbs                      |
| LENGTH OF BATTENS      | 63'                             |
| DIAMETER OF BATTENS    | 2"                              |