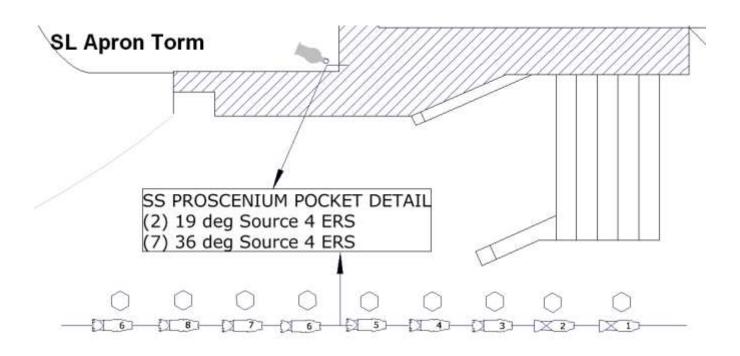

r | 73'                                     |
| Curtain Line to Lighting Booth      | 110'                                    |
| Curtain Line to Box Booms           | 66'-3" at 35 deg angle from top pipe    |
|                                     | 55' from stage – Height 46'-3"          |
| Curtain Line to Box Booms Torm      | 55'-4" at 35 deg angle from top of pipe |
|                                     | 20'-10" from stage – Height 41'-8"      |

Revised March 2022 Page 27 of 44

# **AU-RENE LIGHTING PLOT**

An AutoCAD version of the complete plot is available upon request



Revised March 2022 Page 28 of 44







Revised March 2022 Page 29 of 44



Revised March 2022 Page **30** of **44** 



Revised March 2022 Page **31** of **44** 



Revised March 2022 Page **32** of **44** 





Revised March 2022 Page **33** of **44** 

# Au-Rene Light Ladders - Elevation View: (SL units shown)



Revised March 2022 Page **34** of **44** 

# **CIRCUIT LOCATIONS**

| CIRCUIT# | Location              | Notes                                |
|----------|-----------------------|--------------------------------------|
| 1-39     | Far catwalk           | #7-9 are 208v/20amp                  |
| 40-94    | Near catwalk          | #48-50, 75-77 are 208v/20amp         |
| 95-120   | Mezz. Rail/Balc. Rail | #94-95 are 208v/30 amp               |
| 121-130  | Box Boom SL           |                                      |
|          | Box Seat SL           |                                      |
|          | Box Seat SR           |                                      |
| 140-149  | Box