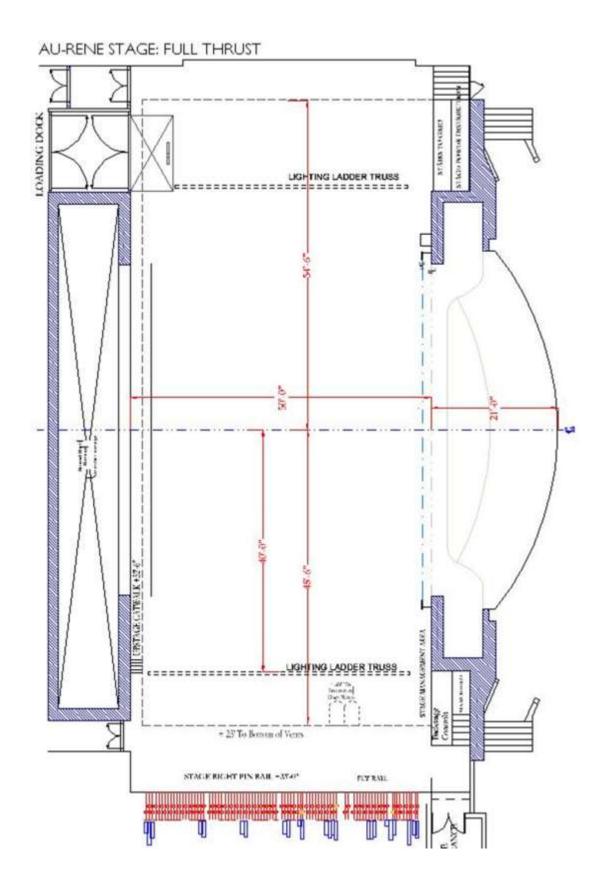

# **STAGE SPECIFICATIONS**

STAGE FLOOR is a semi sprung floor with double layer tongue and groove plywood on aluminum sleepers over rubber blocks, and finished with black Stagelam<sup>®</sup>. The rubber blocks are surrounded by a steel channel which limits over-decompression. Any damage to floor incurred by a production must be restored at conclusion. Both Thrust configurations are curved; measurements given are long the centerline.

| HEIGHT OF GRID                      | 90'                      |
|-------------------------------------|--------------------------|
| HEIGHT OF PROSCENIUM                | 40'-4''                  |
| WIDTH OF PROSCENIUM                 | 55'                      |
| HEIGHT OF GALLERIES                 |                          |
| Upper Loading Gallery               | 79' (Top reach 89'-10")  |
| Upper Operating Gallery/Pin Rail SR | 37' (Catwalk is 32'-7'') |
| Pin Rail SL                         | 55' (Catwalk is 50'-7'') |
| Upstage Catwalk                     | 50'                      |
| Floor Level Operating Rail SR       | Stage Level              |
| DEPTH OF STAGE (From Plaster Line)  | 50'                      |
| WIDTH OF STAGE                      | 117'                     |
| Width of Stage - Center to SR       | 56'                      |
| Width of Stage - Center to SL       | 61'                      |
| Center Stage to Pin Rail SR         | 41'                      |
| Center Stage to Pin Rail SL         | 46'                      |

#### **ORCHESTRA PIT / STAGE THRUST**

The Orchestra Pit is a Spira-lift in two sections. The pit can be configured as Half Thrust, Full Seating, Full Pit, or Half Pit.

| APRON                                          |              |
|------------------------------------------------|--------------|
| From Plaster Line                              | 2'-7''       |
| From House Curtain                             | 3'-10"       |
| FULL THRUST                                    |              |
| From Plaster Line                              | 21'          |
| From House Curtain                             | 22'-6"       |
| HALF THRUST                                    |              |
| From Plaster Line                              | 21'          |
| From House Curtain                             | 22'-6"       |
| HEIGHT OF STAGE (Seating level to stage level) | 3'-6"        |
| FULL PIT OPENING (Stage edge to DS pit wall)   | 18'-9" D     |
| Overall Dimensions (including pit under-hang)  | 25' × 52'    |
| Approximate Capacity of Musicians              | 62 musicians |
| HALF PIT OPENING (Stage edge to DS pit wall)   | 10'-9" D     |
| Overall Dimensions (including pit under-hang)  | 17'-52'      |
| Approximate Capacity of Musicians              | 41 Musicians |
| HEIGHT OF PIT (Pit level to stage level)       | 9'           |
| HEIGHT OF STAGE (Seating level to stage level) | 3'-6"        |
| PIT UNDER-HANG                                 | 6'           |

# AU-RENE STAGE: FULL SEATING

Revised March 2022 Page **13** of **44** 

Revised March 2022 Page **14** of **44** 