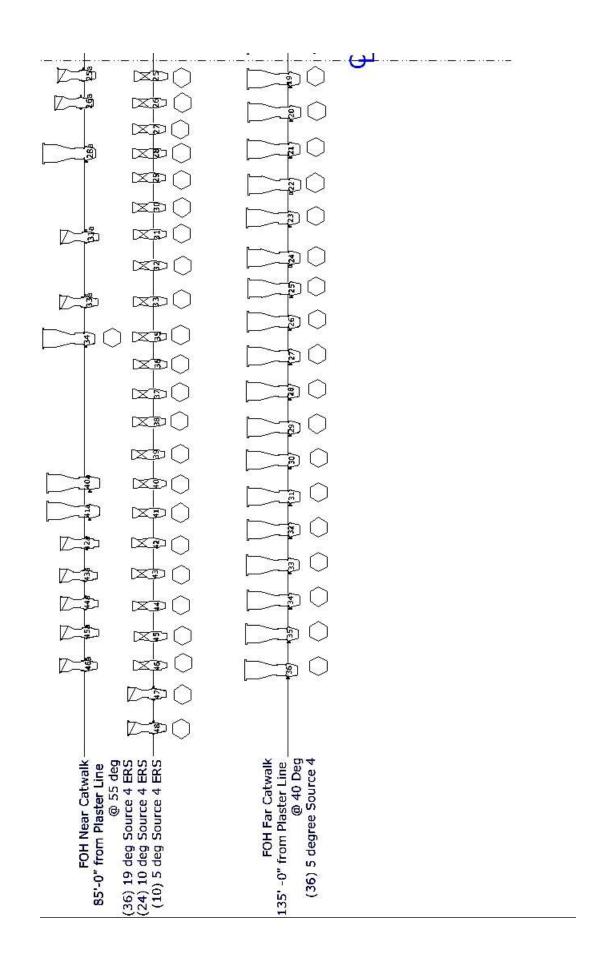

| Height 78'-4''                          |
| Curtain Line to "King's Row" Center | 73'                                     |
| Curtain Line to Lighting Booth      | 110'                                    |
| Curtain Line to Box Booms           | 66'-3" at 35 deg angle from top pipe    |
|                                     | 55' from stage – Height 46'-3"          |
| Curtain Line to Box Booms Torm      | 55'-4" at 35 deg angle from top of pipe |
|                                     | 20'-10" from stage – Height 41'-8"      |

Revised March 2022 Page 27 of 44

# **AU-RENE LIGHTING PLOT**

An AutoCAD version of the complete plot is available upon request



Revised March 2022 Page 28 of 44







Revised March 2022 Page 29 of 44



Revised March 2022 Page **30** of **44** 



Revised March 2022 Page **31** of **44** 



Revised March 2022 Page **32** of **44** 





Revised March 2022 Page **33** of **44** 

# Au-Rene Light Ladders - Elevation View: (SL units shown)



Revised March 2022 Page **34** of **44** 

# **CIRCUIT LOCATIONS**

| CIRCUIT# | Location              | Notes                                |
|----------|-----------------------|--------------------------------------|
| 1-39     | Far catwalk           | #7-9 are 208v/20amp                  |
| 40-94    | Near catwalk          | #48-50, 75-77 are 208v/20amp         |
| 95-120   | Mezz. Rail/Balc. Rail | #94-95 are 208v/30 amp               |
| 121-130  | Box Boom SL           |                                      |
|          | Box Seat SL           |                                      |
|